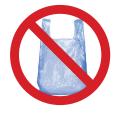

Yard waste (except invasive weeds), grass clippings, leaves, cut flowers, shrub, small branches, and untreated wood.

home.wm.com/nevada-county

No Plastic Bags
Place organics directly into
your container.