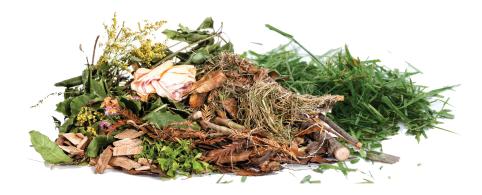

Yard waste (except invasive weeds), grass clippings, leaves, cut flowers, shrub, small branches, and untreated wood.

home.wm.com/nevada-county

No Plastic Bags
Place organics directly into
your container.